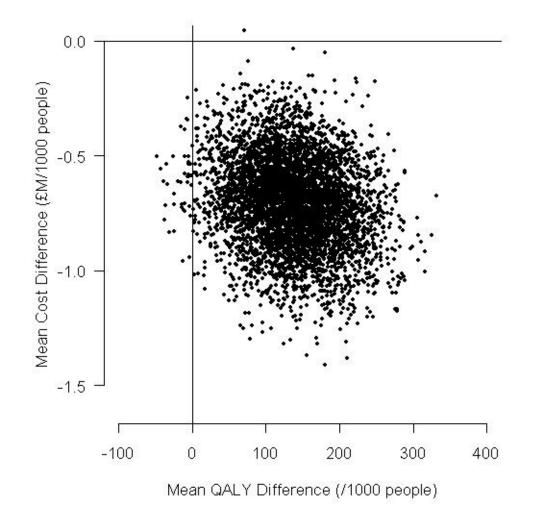

# **Example: WOSCOPS economics analysis**

### PCI/CABG – CI

- Treatment of 1000 patients for 5 years with pravastatin 40mg will, over 15 years:
  - -Save the NHS £710,000
  - -Gain 136 QALYs
  - -Save 1836 days in hospital

### **Cost Effectiveness**

Acute CVD costs, on-costs, treatment and monitoring costs Cumulative Mean Cost Difference with 95% CI (Pravastatin - Placebo, £M/1000 people)

Cumulative Mean QALY Difference with 95% CI (Pravastatin - Placebo, /1000 people)