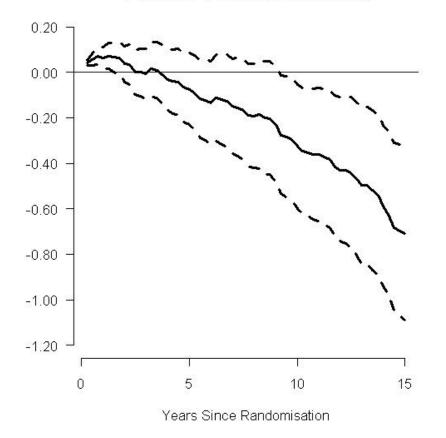

### **Cost Effectiveness**

Acute CVD costs, on-costs, treatment and monitoring costs Cumulative Mean Cost Difference with 95% CI (Pravastatin - Placebo, £M/1000 people)

Cumulative Mean QALY Difference with 95% CI (Pravastatin - Placebo, /1000 people)

Years Since Randomisation