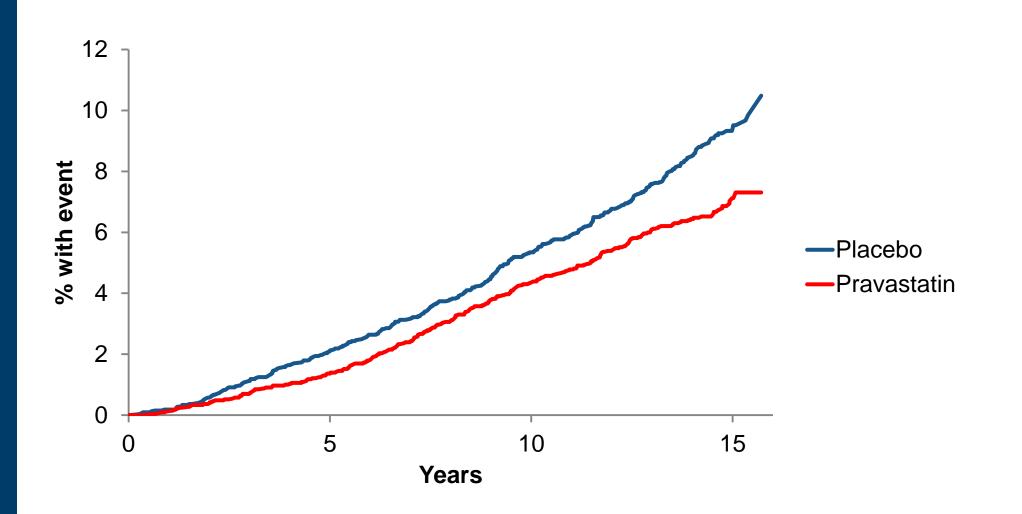

### PCI/CABG – CI

- Treatment of 1000 patients for 5 years with pravastatin 40mg will, over 15 years:
  - -Save the NHS £710,000
  - -Gain 136 QALYs
  - -Save 1836 days in hospital

### **Cost Effectiveness**

Acute CVD costs, on-costs, treatment and monitoring costs Cumulative Mean Cost Difference with 95% CI (Pravastatin - Placebo, £M/1000 people)

Cumulative Mean QALY Difference with 95% CI (Pravastatin - Placebo, /1000 people)