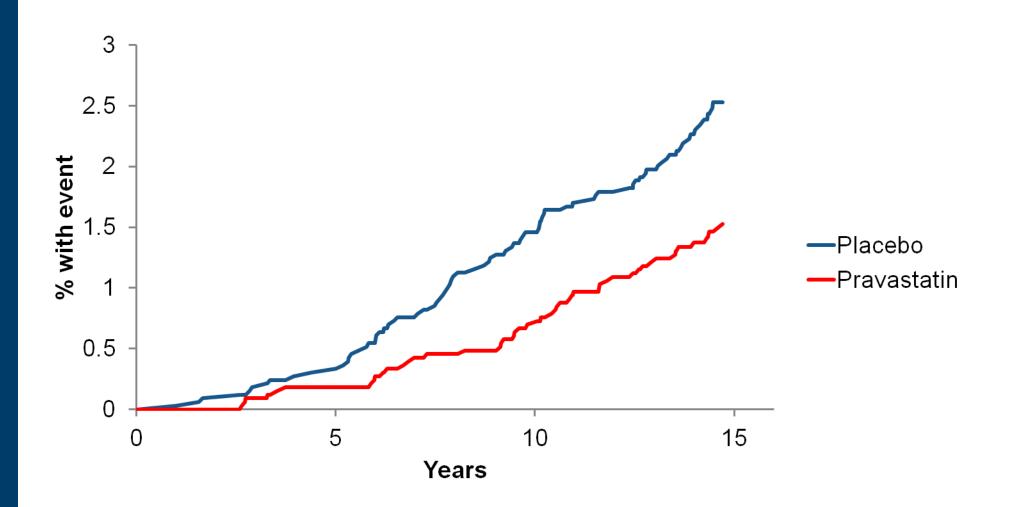

### PCI/CABG – CI

- Treatment of 1000 patients for 5 years with pravastatin 40mg will, over 15 years:
  - -Save the NHS £710,000
  - -Gain 136 QALYs
  - -Save 1836 days in hospital

### **Cost Effectiveness**

Acute CVD costs, on-costs, treatment and monitoring costs Cumulative Mean Cost Difference with 95% CI (Pravastatin - Placebo, £M/1000 people)

Cumulative Mean QALY Difference with 95% CI (Pravastatin - Placebo, /1000 people)