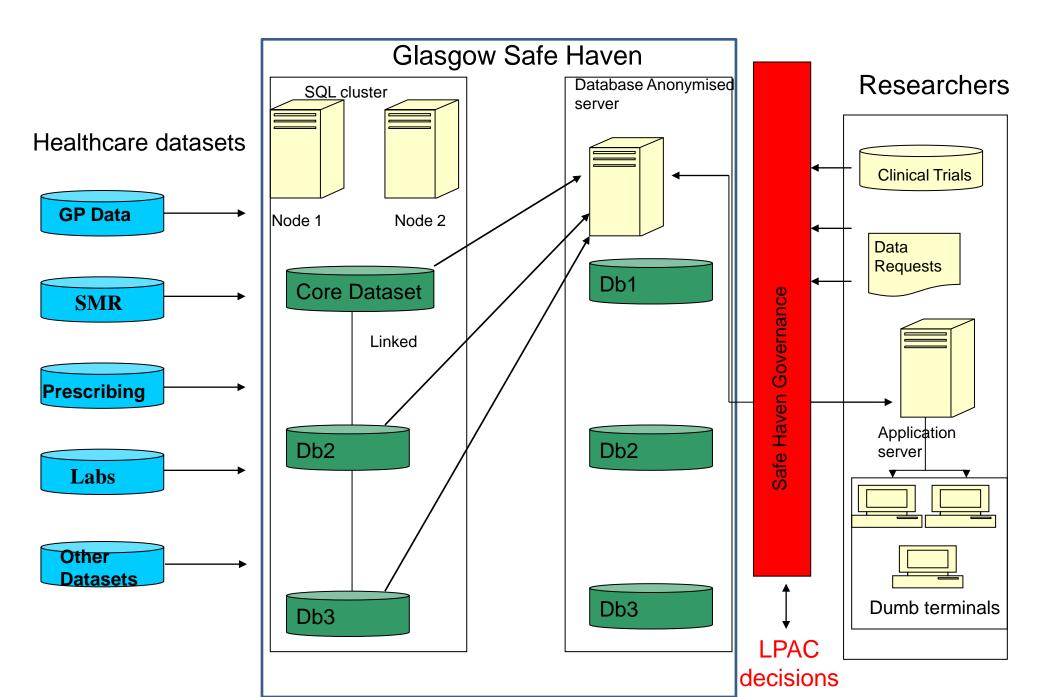

#### •Generic data query and analysis tools

- -Standard format to define study
  - CDISC SDTM
  - Standard controlled terminology same for all studies
  - Easy merging of data
  - Standard, validated eCRF screens
  - Reusable data validations, statistical analysis, reports
- Trial recruitment and feasibility query tool
  - Investigate study feasibility
  - Identify potential participants in primary/secondary care
- Pilot of DataSHIELD implementation with Glasgow e-science hub