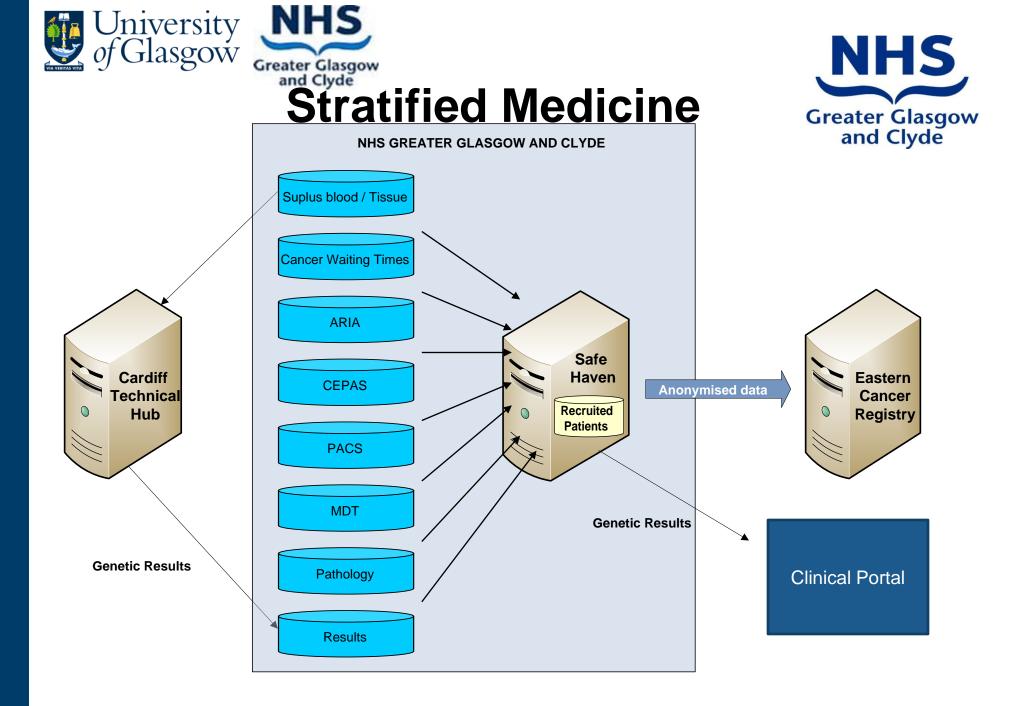

linkage to HRG data for economics analyses\*\*\*
  - Biomarker papers using extended outcomes
    - NTBNP in WOSCOPS\*\*\*
    - BP variability in PROSPER, predictors of BP variability\*\*\*
- To do
  - WOSCOPS 20 years
  - PROSPER, WOSCOPS linkage to SCI-DC

\*\*\*Papers in submission or about to be submitted



#### •Generic data query and analysis tools

- -Standard format to define study
  - CDISC SDTM
  - Standard controlled terminology same for all studies
  - Easy merging of data
  - Standard, validated eCRF screens
  - Reusable data validations, statistical analysis, reports
- Trial recruitment and feasibility query tool
  - Investigate study feasibility
  - Identify potential participants in primary/secondary care
- Pilot of DataSHIELD implementation with Glasgow e-science hub







# **Example: WOSCOPS economics analysis**



### PCI/CABG – CI





















- Treatment of 1000 patients for 5 years with pravastatin 40mg will, over 15 years:
  - -Save the NHS £710,000
  - -Gain 136 QALYs
  - -Save 1836 days in hospital



### **Cost Effectiveness**

Acute CVD costs, on-costs, treatment and monitoring costs Cumulative Mean Cost Difference with 95% CI (Pravastatin - Placebo, £M/1000 people)



Cumulative Mean QALY Difference with 95% CI (Pravastatin - Placebo, /1000 people)



Years Since Randomisation



#### **Cost Effectiveness**