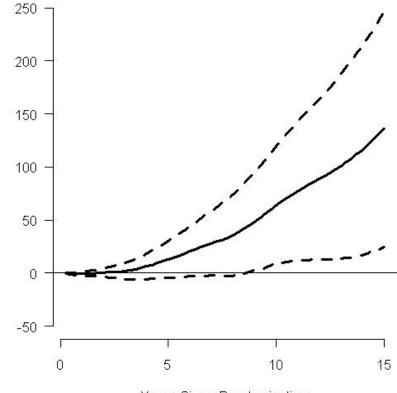

### **Cost Effectiveness**

Acute CVD costs, on-costs, treatment and monitoring costs Cumulative Mean Cost Difference with 95% CI (Pravastatin - Placebo, £M/1000 people)

Cumulative Mean QALY Difference with 95% CI (Pravastatin - Placebo, /1000 people)

Years Since Randomisation