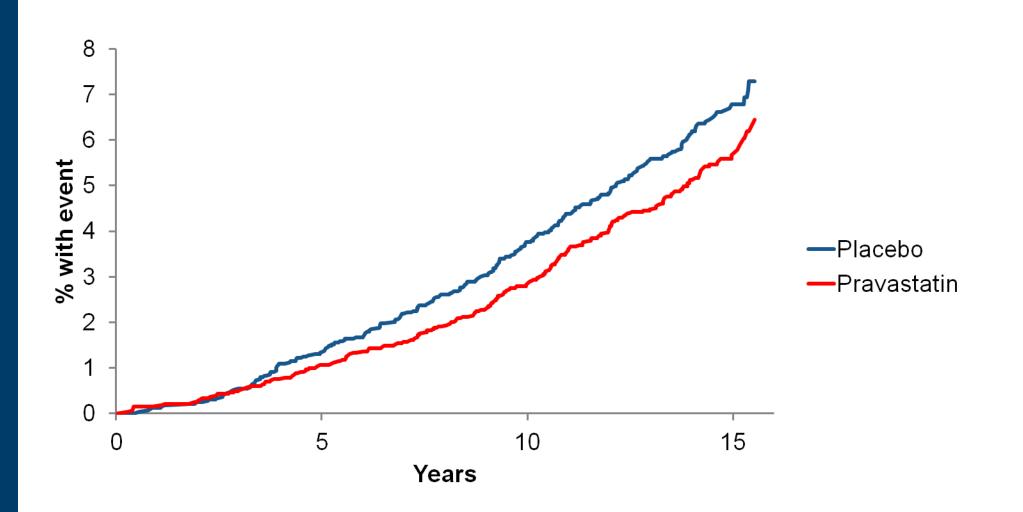

### PCI/CABG – CI

- Treatment of 1000 patients for 5 years with pravastatin 40mg will, over 15 years:
  - -Save the NHS £710,000
  - -Gain 136 QALYs
  - -Save 1836 days in hospital

### **Cost Effectiveness**

Acute CVD costs, on-costs, treatment and monitoring costs Cumulative Mean Cost Difference with 95% CI (Pravastatin - Placebo, £M/1000 people)

Cumulative Mean QALY Difference with 95% CI (Pravastatin - Placebo, /1000 people)