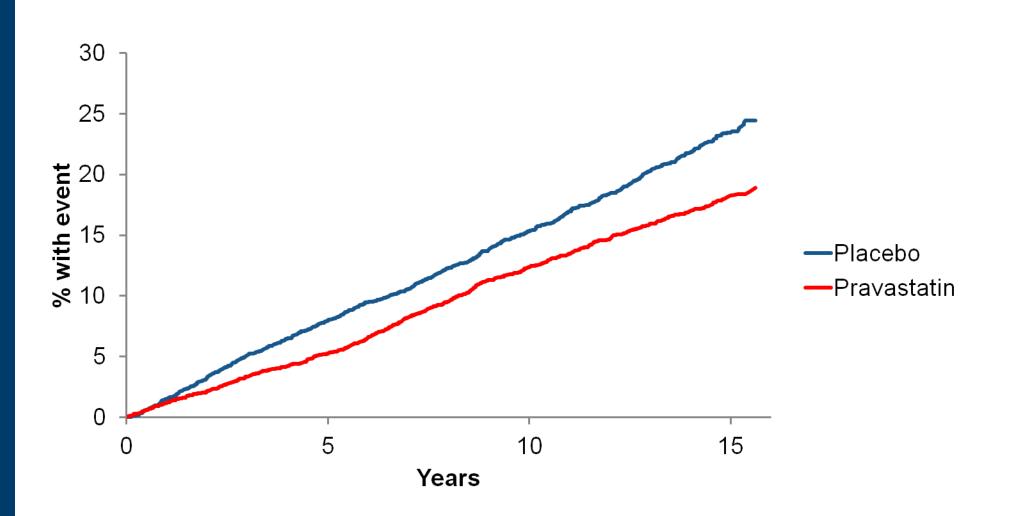

### PCI/CABG – CI

- Treatment of 1000 patients for 5 years with pravastatin 40mg will, over 15 years:
  - -Save the NHS £710,000
  - -Gain 136 QALYs
  - -Save 1836 days in hospital

### **Cost Effectiveness**

Acute CVD costs, on-costs, treatment and monitoring costs Cumulative Mean Cost Difference with 95% CI (Pravastatin - Placebo, £M/1000 people)

Cumulative Mean QALY Difference with 95% CI (Pravastatin - Placebo, /1000 people)