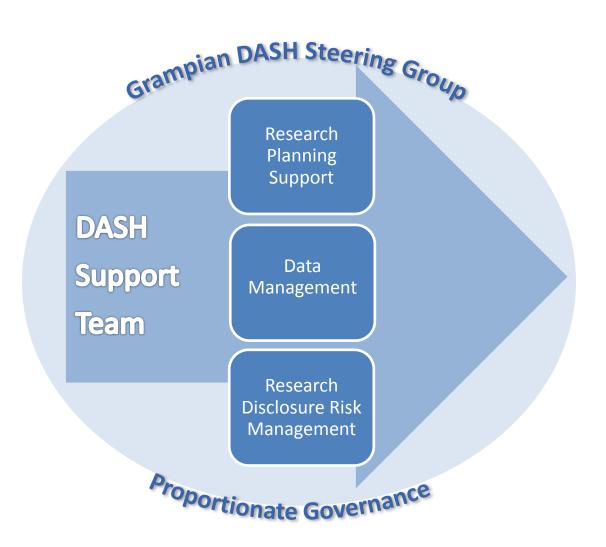

#### **Grampian DASH**

#### **DASH** Disclosure Risk Management

- · Safe Researchers
- Safe Projects
- · Safe Data management
- · Safe Access
- · Safe Release
- · Safe Storage and Sharing