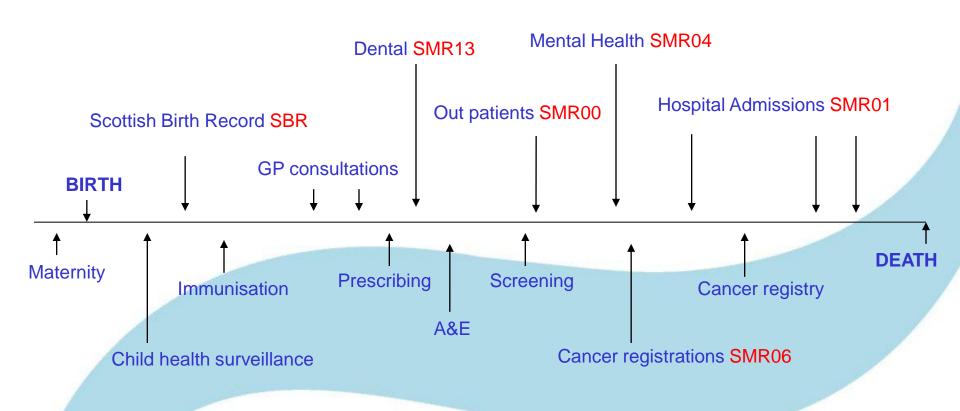

# Interactions between national and local safe havens

Anthea Springbett
Programme Principal SHIS-R
NHS Information Services Division



#### **National Safe Haven**

- What is it designed to do?
- What services can it provide?
- National Data Linkage Centre
- What do local safe havens need?
- What can they offer?





#### **National Safe Haven Services**

- Data provision
- Indexing
- Linkage
- Advice
- Central/remote secure access



#### ISD: collecting data from cradle to grave ...





#### **Indexing & Linkage Service**

- Automated system for routine updates
  - incoming data
  - internal & external linkages
- Additional clerical review
  - administrative quality linkage
- Probabilistic matching
  - poor data quality
  - few or no identifiers



#### **Advice Service**

- Research coordinators
  - single point of contact
  - approved researcher status
  - datasets
  - permissions
  - statistical disclosure control



#### **Central & Remote Secure Access**

- Mode of access determined by DCs
  - data export
  - central access
  - remote access
- ~70 concurrent users
- Citrix via N3 connection
- Netezza



#### **Central & Remote Secure Access**

- Mode of access determined by DCs
  - data export
  - central access
  - remote access
- ~70 concurrent users
- Citrix v